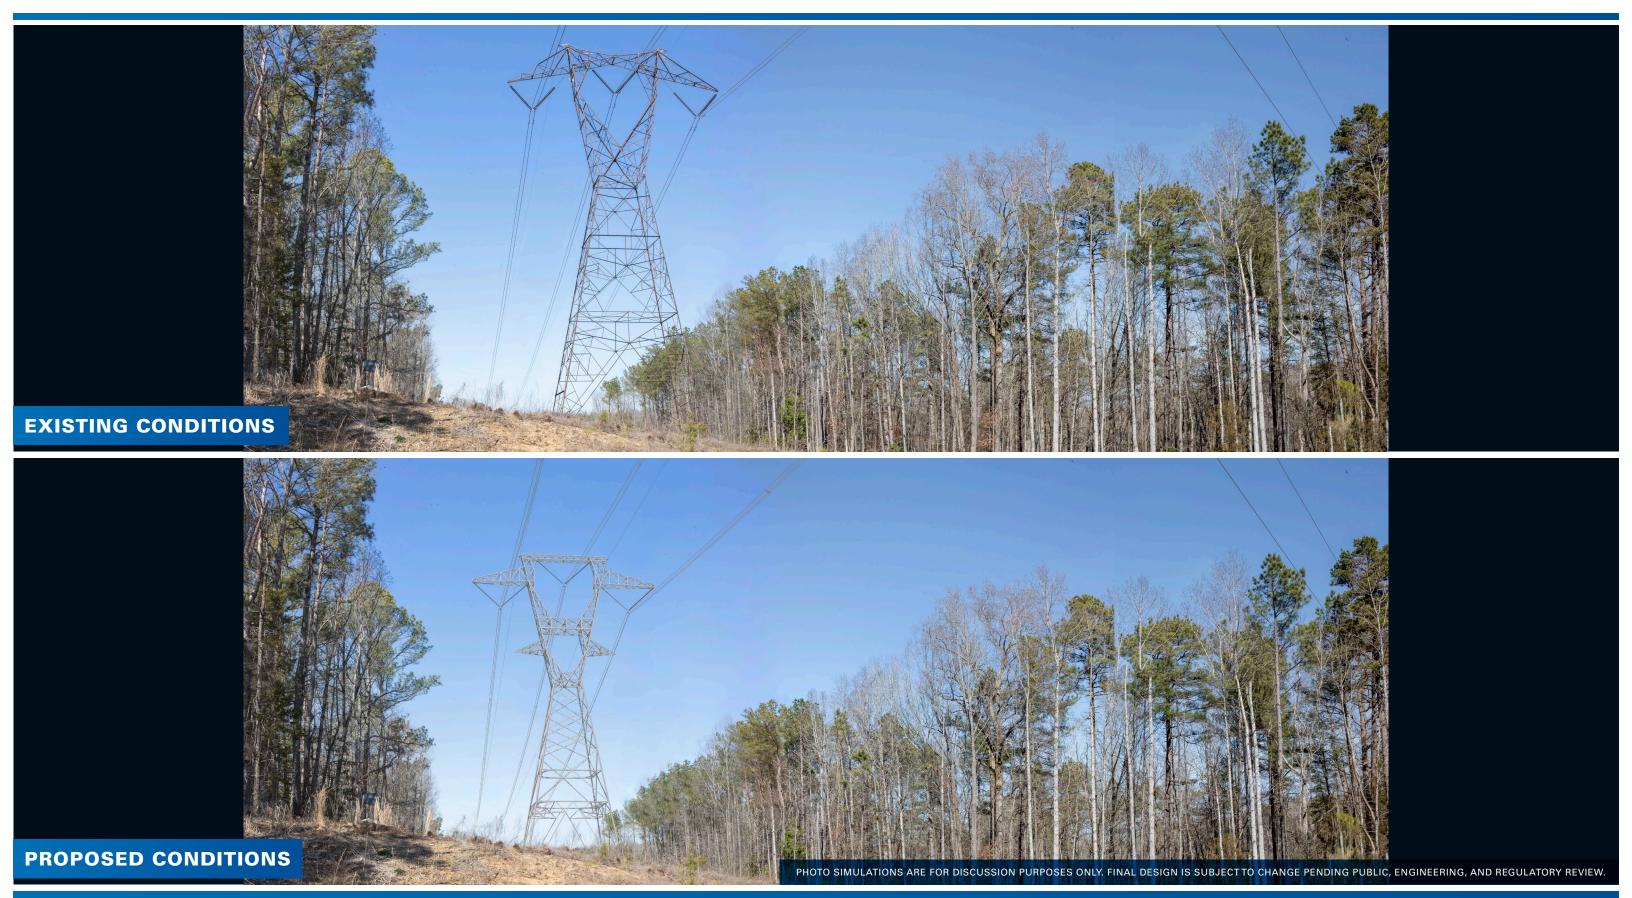

### **VIEWPOINT 2**

DATE: 3/10/2021 TIME: 1:48 PM DIRECTION: NORTH

500KV ELECTRIC TRANSMISSION LINE REBUILD PROJECT