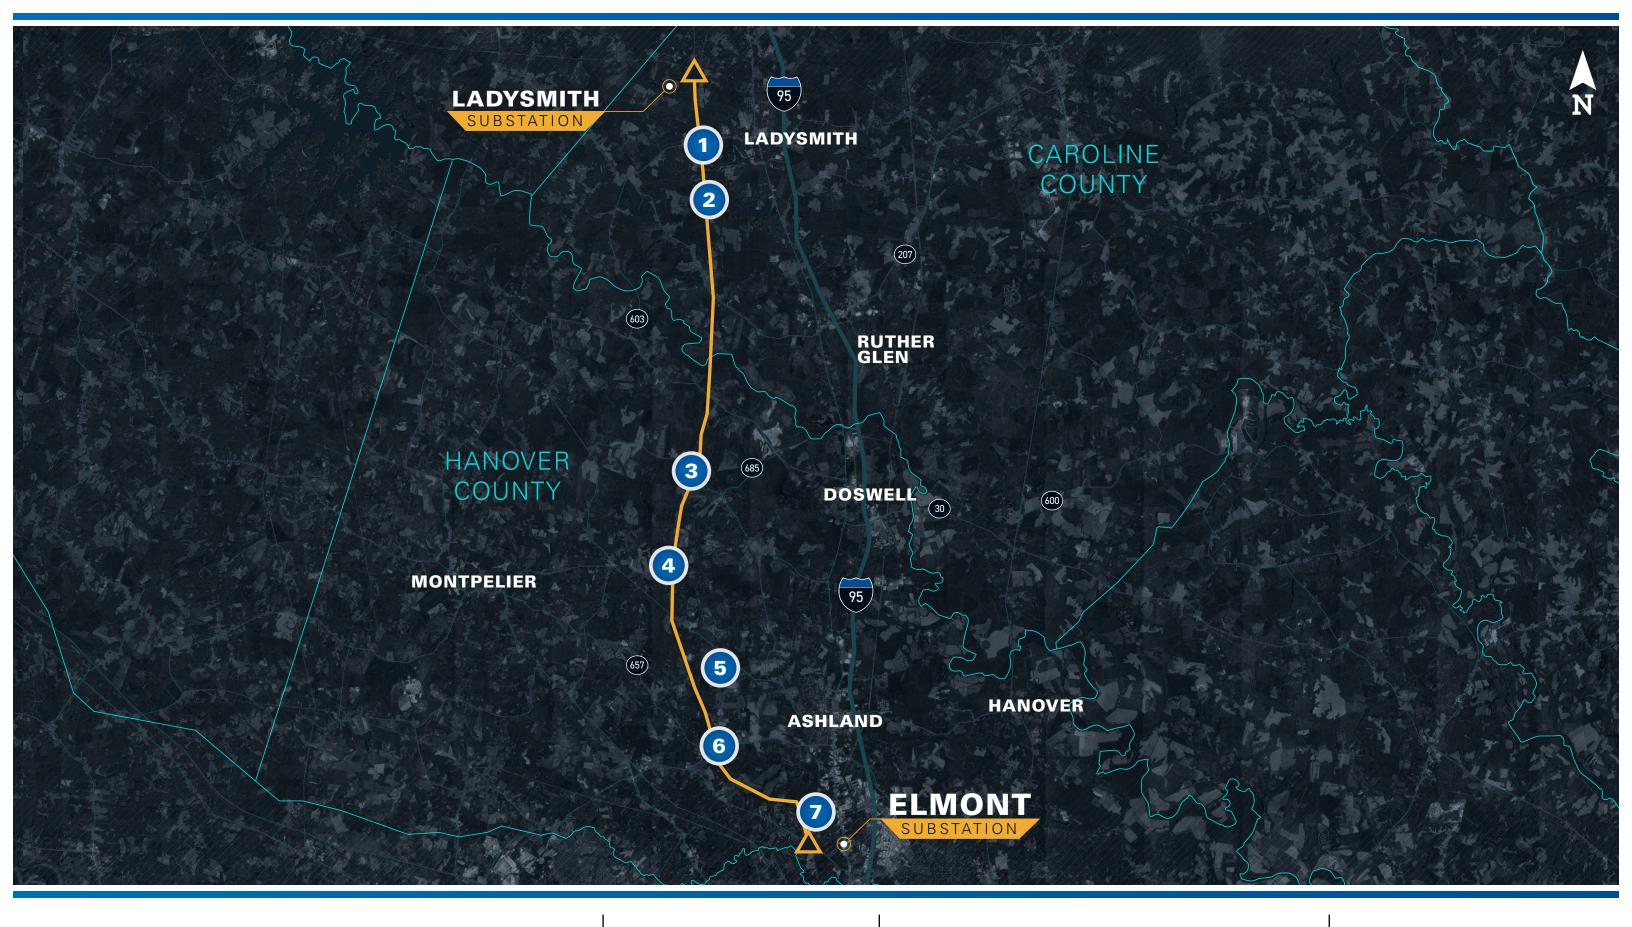

500KV ELECTRIC TRANSMISSION LINE REBUILD PROJECT

VIEWPOINT LOCATION MAP

500KV ELECTRIC TRANSMISSION LINE REBUILD PROJECT

PROPOSED CONDITIONS

#### **VIEWPOINT 1**

DATE: 3/10/2021 TIME: 11:37 AM DIRECTION: SOUTH

PHOTO SIMULATIONS ARE FOR DISCUSSION PURPOSES ONLY. FINAL DESIGN IS SUBJECT TO CHANGE PENDING PUBLIC, ENGINEERING, AND REGULATORY REVIEW.

500KV ELECTRIC TRANSMISSION LINE REBUILD PROJECT

### **VIEWPOINT 2**

DATE: 3/10/2021 TIME: 1:48 PM DIRECTION: NORTH

500KV ELECTRIC TRANSMISSION LINE REBUILD PROJECT

#### **VIEWPOINT 3**

**DATE:** 3/11/2021 **TIME:** 8:46 AM

**DIRECTION: NORTHEAST** 

500KV ELECTRIC TRANSMISSION LINE REBUILD PROJECT

#### **VIEWPOINT 4**

DATE: 3/11/2021 TIME: 9:23 AM DIRECTION: EAST

**OVERLAY** 

500KV ELECTRIC TRANSMISSION LINE REBUILD PROJECT

PROPOSED CONDITIONS

#### **VIEWPOINT 5**

**DATE:** 3/11/2021 **TIME:** 10:19 AM

**DIRECTION: SOUTHWEST** 

500KV ELECTRIC TRANSMISSION LINE REBUILD PROJECT

### **VIEWPOINT 6**

DATE: 3/11/2021 TIME: 10:57 AM DIRECTION: WEST

500KV ELECTRIC TRANSMISSION LINE REBUILD PROJECT

#### **VIEWPOINT 7**

**DATE:** 3/11/2021 **TIME:** 12:27 PM

**DIRECTION: SOUTHWEST** 